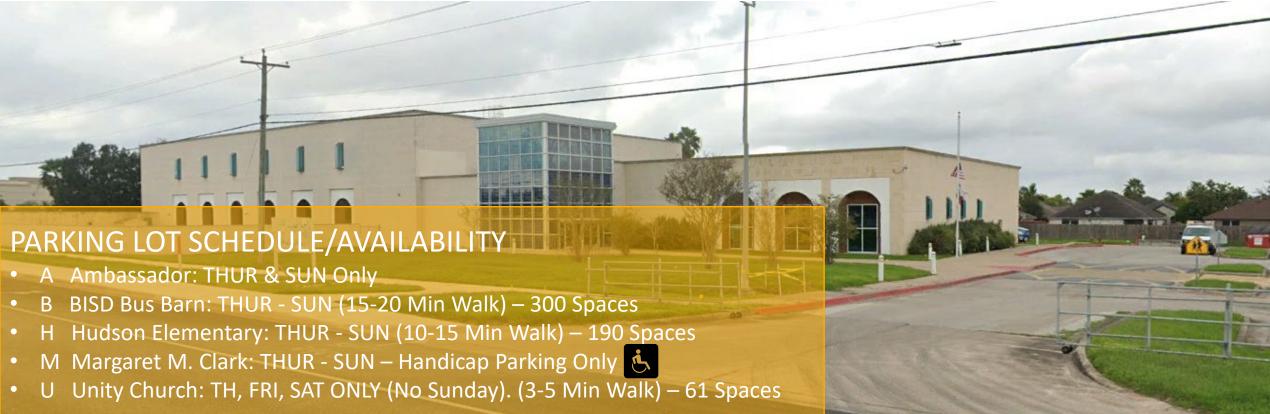

## PARKING LOT Venue Key and Addresses

A = Ambassador Events Center

B = BISD Bus Barn

H = Hubert R. Hudson Elementary

M = Margaret M. Clark Aquatic Center

U = Unity Church

Sunrise Mall

2735 Ruben Torres Sr Blvd, Brownsville, TX

2601 Dana Ave., Brownsville, TX

2980 FM802, Brownsville, TX

2901 FM802, Brownsville, TX

100 Seville Blvd., Brownsville, TX

2370 Frontage Rd., Brownsville, TX