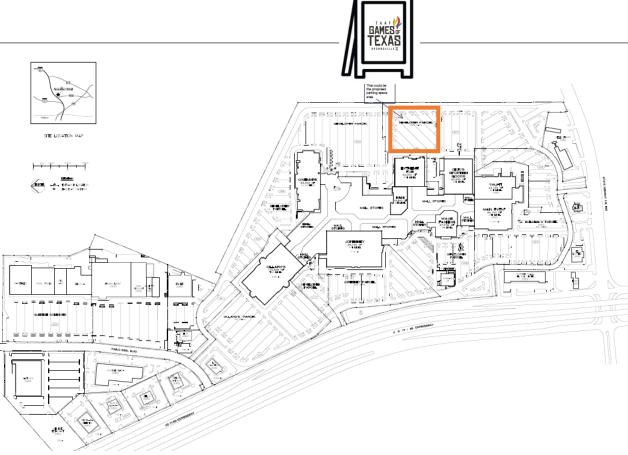

## MARGARET M. CLARK AQUATIC CENTER PARKING/SHUTTLE PLAN

**TOTAL PARKING SPACES: 3,290** 

- Walking Distance: 3 20 Minutes (695 Spaces) Shuttle available
  - Overflow Parking: Sunrise Mall (2,595 Spaces) Shuttle available

## SUNRISE MALL SITE MAP 2,595 Spaces