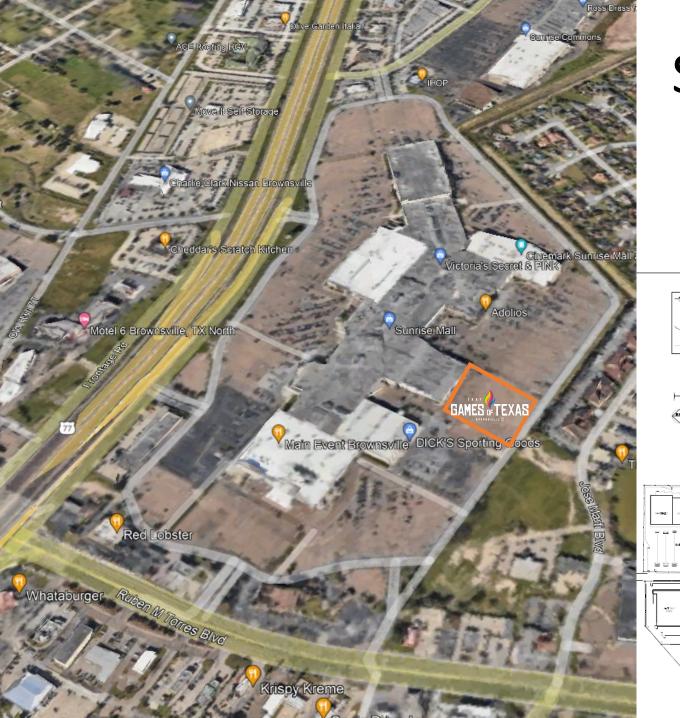

## MARGARET M. CLARK AQUATIC CENTER PARKING/SHUTTLE PLAN

**TOTAL PARKING SPACES: 3,290** 

- Walking Distance: 3 20 Minutes (695 Spaces) Shuttle available
  - Overflow Parking: Sunrise Mall (2,595 Spaces) Shuttle available

## SUNRISE MALL SITE MAP 2,595 Spaces