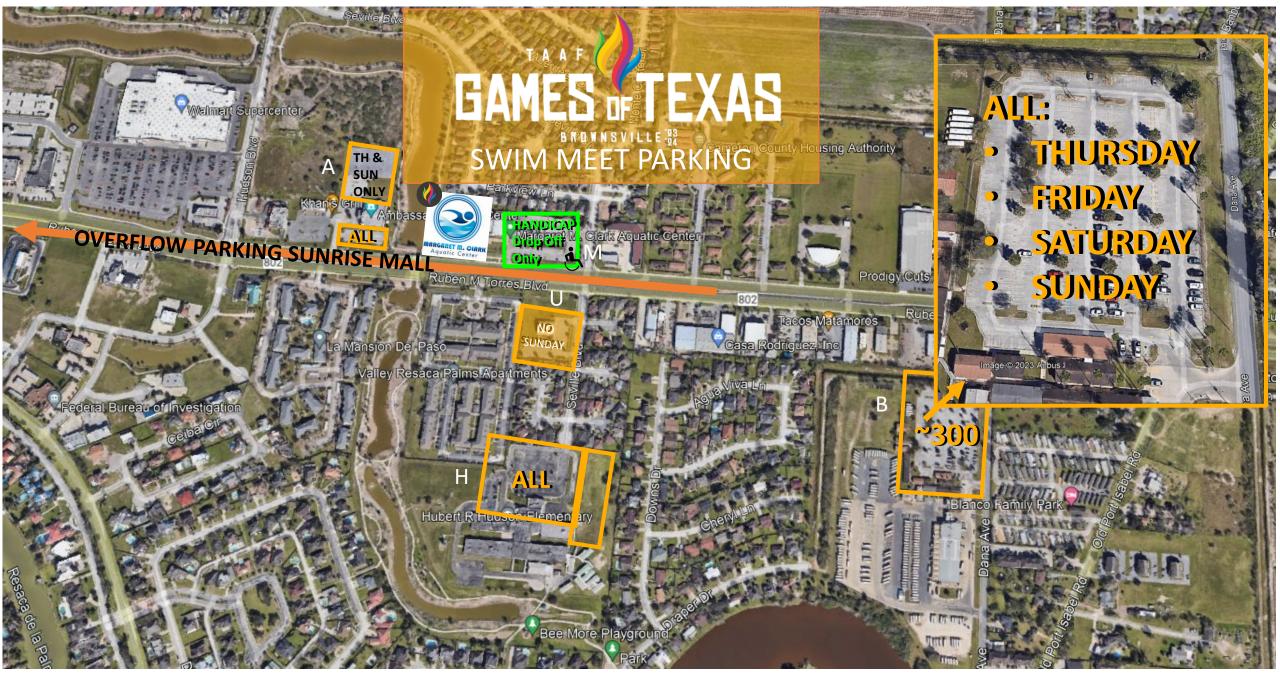

## MARGARET M. CLARK AQUATIC CENTER PARKING/SHUTTLE PLAN

**TOTAL PARKING SPACES: 3,290** 

- Walking Distance: 3 20 Minutes (695 Spaces) Shuttle available
  - Overflow Parking: Sunrise Mall (2,595 Spaces) Shuttle available

## PARKING LOT Venue Key and Addresses

A = Ambassador Events Center

B = BISD Bus Barn

H = Hubert R. Hudson Elementary

M = Margaret M. Clark Aquatic Center

U = Unity Church

Sunrise Mall

2735 Ruben Torres Sr Blvd, Brownsville, TX

2601 Dana Ave., Brownsville, TX

2980 FM802, Brownsville, TX

2901 FM802, Brownsville, TX

100 Seville Blvd., Brownsville, TX

2370 Frontage Rd., Brownsville, TX

## MC AQUATIC CENTER PARKING

## SUNRISE MALL SITE MAP 2,595 Spaces