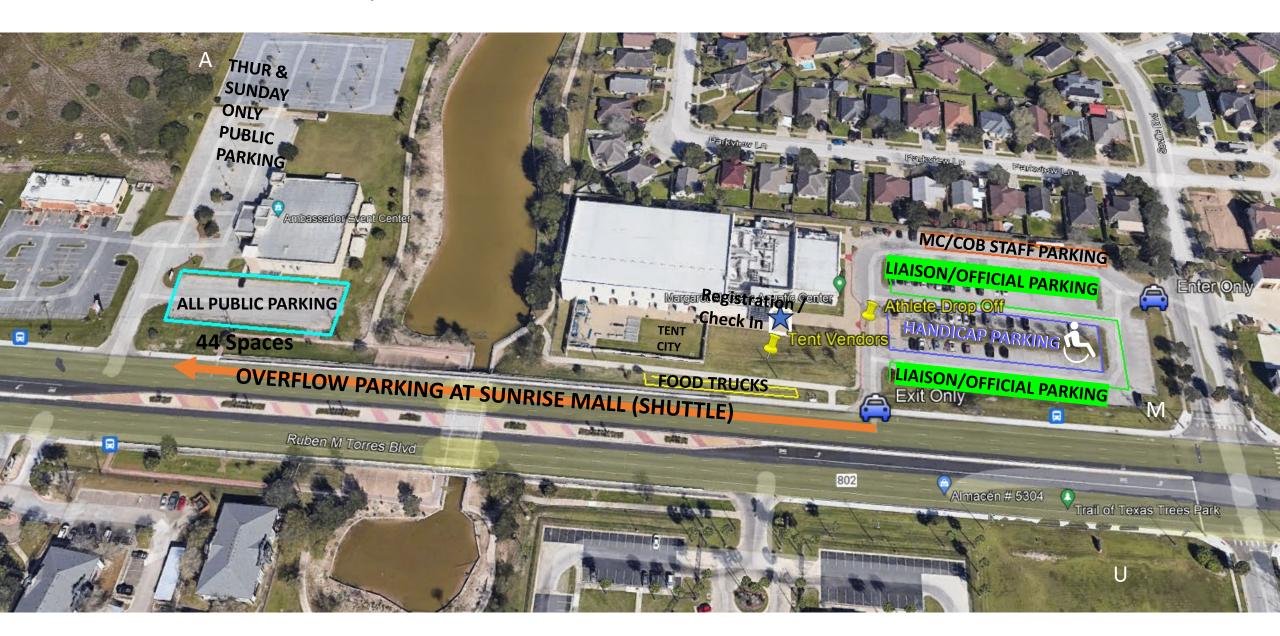

## MARGARET M. CLARK AQUATIC CENTER PARKING/SHUTTLE PLAN

**TOTAL PARKING SPACES: 3,290** 

- Walking Distance: 3 20 Minutes (695 Spaces) Shuttle available
  - Overflow Parking: Sunrise Mall (2,595 Spaces) Shuttle available

NOTICE – TOWING MAY OCCUR FOR PARKING IN THE NEIGHBORHOOD OR UNAUTHORIZED BUSINESS

## PARKING LOT Venue Key and Addresses

A = Ambassador Events Center

B = BISD Bus Barn

H = Hubert R. Hudson Elementary

M = Margaret M. Clark Aquatic Center

U = Unity Church

Sunrise Mall

2735 Ruben Torres Sr Blvd, Brownsville, TX

2601 Dana Ave., Brownsville, TX

2980 FM802, Brownsville, TX

2901 FM802, Brownsville, TX

100 Seville Blvd., Brownsville, TX

2370 Frontage Rd., Brownsville, TX

## MC AQUATIC CENTER PARKING